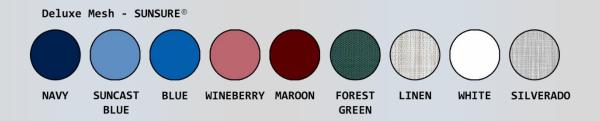

## **Features:**

- Open front soft seat for easy bathing care (gray only)
- Deluxe, No-Rust, 3" swivel casters (All locking)
- Adjustable seat height from 14"- 20"
- Extended push bar for easier maneuvering
- Comfortable mesh backrest available in confetti stripe and 9 additional Sunsure®colors